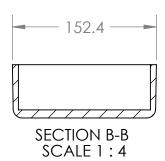

## Tempo Plastic Co.

102 DD Lid

|                           | PROPRIETARY AND CONFIDENTIAL                                                            |             |         | TOLERANCING PER:     | COMMENTS:     |  |  |               |      |            |       |
|---------------------------|-----------------------------------------------------------------------------------------|-------------|---------|----------------------|---------------|--|--|---------------|------|------------|-------|
| DRA<br>TEN<br>REP<br>WITH | THE INFORMATION CONTAINED IN THIS DRAWING IS THE SOLE PROPERTY OF TEMPO PLASTIC CO. ANY |             |         | MATERIAL             | CONTINUE 113. |  |  | SIZE DWG. NO. |      |            | REV A |
|                           | REPRODUCTION IN PART OR AS A WHOLE WITHOUT THE WRITTEN PERMISSION OF                    | NEXT ASSY   | USED ON | FINISH               |               |  |  | A             |      |            | A     |
|                           | TEMPO PLASTIC CO. IS PROHIBITED.                                                        | APPLICATION |         | DO NOT SCALE DRAWING |               |  |  | SCALE: 1:5    | SHEE | EET 1 OF 1 |       |