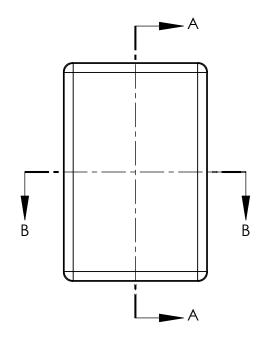

## Tempo Plastic Co.

102 DD Lid

|                           | PROPRIETARY AND CONFIDENTIAL                                                            |             |         | TOLERANCING PER:     | COMMENTS:     |  |  |               |      |            |       |
|---------------------------|-----------------------------------------------------------------------------------------|-------------|---------|----------------------|---------------|--|--|---------------|------|------------|-------|
| DRA<br>TEN<br>REP<br>WITH | THE INFORMATION CONTAINED IN THIS DRAWING IS THE SOLE PROPERTY OF TEMPO PLASTIC CO. ANY |             |         | MATERIAL             | CONTINUE 113. |  |  | SIZE DWG. NO. |      |            | REV A |
|                           | REPRODUCTION IN PART OR AS A WHOLE WITHOUT THE WRITTEN PERMISSION OF                    | NEXT ASSY   | USED ON | FINISH               |               |  |  | A             |      |            | A     |
|                           | TEMPO PLASTIC CO. IS PROHIBITED.                                                        | APPLICATION |         | DO NOT SCALE DRAWING |               |  |  | SCALE: 1:5    | SHEE | EET 1 OF 1 |       |