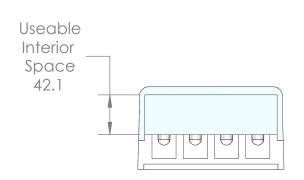

## Tempo Plastic Co.

102 DD Lid

|                           | PROPRIETARY AND CONFIDENTIAL                                                            |             |         | TOLERANCING PER:     | COMMENTS:     |  |  |               |      |            |       |
|---------------------------|-----------------------------------------------------------------------------------------|-------------|---------|----------------------|---------------|--|--|---------------|------|------------|-------|
| DRA<br>TEN<br>REP<br>WITH | THE INFORMATION CONTAINED IN THIS DRAWING IS THE SOLE PROPERTY OF TEMPO PLASTIC CO. ANY |             |         | MATERIAL             | CONTINUE 113. |  |  | SIZE DWG. NO. |      |            | REV A |
|                           | REPRODUCTION IN PART OR AS A WHOLE WITHOUT THE WRITTEN PERMISSION OF                    | NEXT ASSY   | USED ON | FINISH               |               |  |  | A             |      |            | A     |
|                           | TEMPO PLASTIC CO. IS PROHIBITED.                                                        | APPLICATION |         | DO NOT SCALE DRAWING |               |  |  | SCALE: 1:5    | SHEE | EET 1 OF 1 |       |