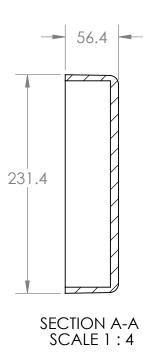

## Tempo Plastic Co.

102 DD Lid

|                           | PROPRIETARY AND CONFIDENTIAL                                                            |             |         | TOLERANCING PER:     | COMMENTS:     |  |  |               |      |            |       |
|---------------------------|-----------------------------------------------------------------------------------------|-------------|---------|----------------------|---------------|--|--|---------------|------|------------|-------|
| DRA<br>TEN<br>REP<br>WITH | THE INFORMATION CONTAINED IN THIS DRAWING IS THE SOLE PROPERTY OF TEMPO PLASTIC CO. ANY |             |         | MATERIAL             | CONTINUE 113. |  |  | SIZE DWG. NO. |      |            | REV A |
|                           | REPRODUCTION IN PART OR AS A WHOLE WITHOUT THE WRITTEN PERMISSION OF                    | NEXT ASSY   | USED ON | FINISH               |               |  |  | A             |      |            | A     |
|                           | TEMPO PLASTIC CO. IS PROHIBITED.                                                        | APPLICATION |         | DO NOT SCALE DRAWING |               |  |  | SCALE: 1:5    | SHEE | EET 1 OF 1 |       |