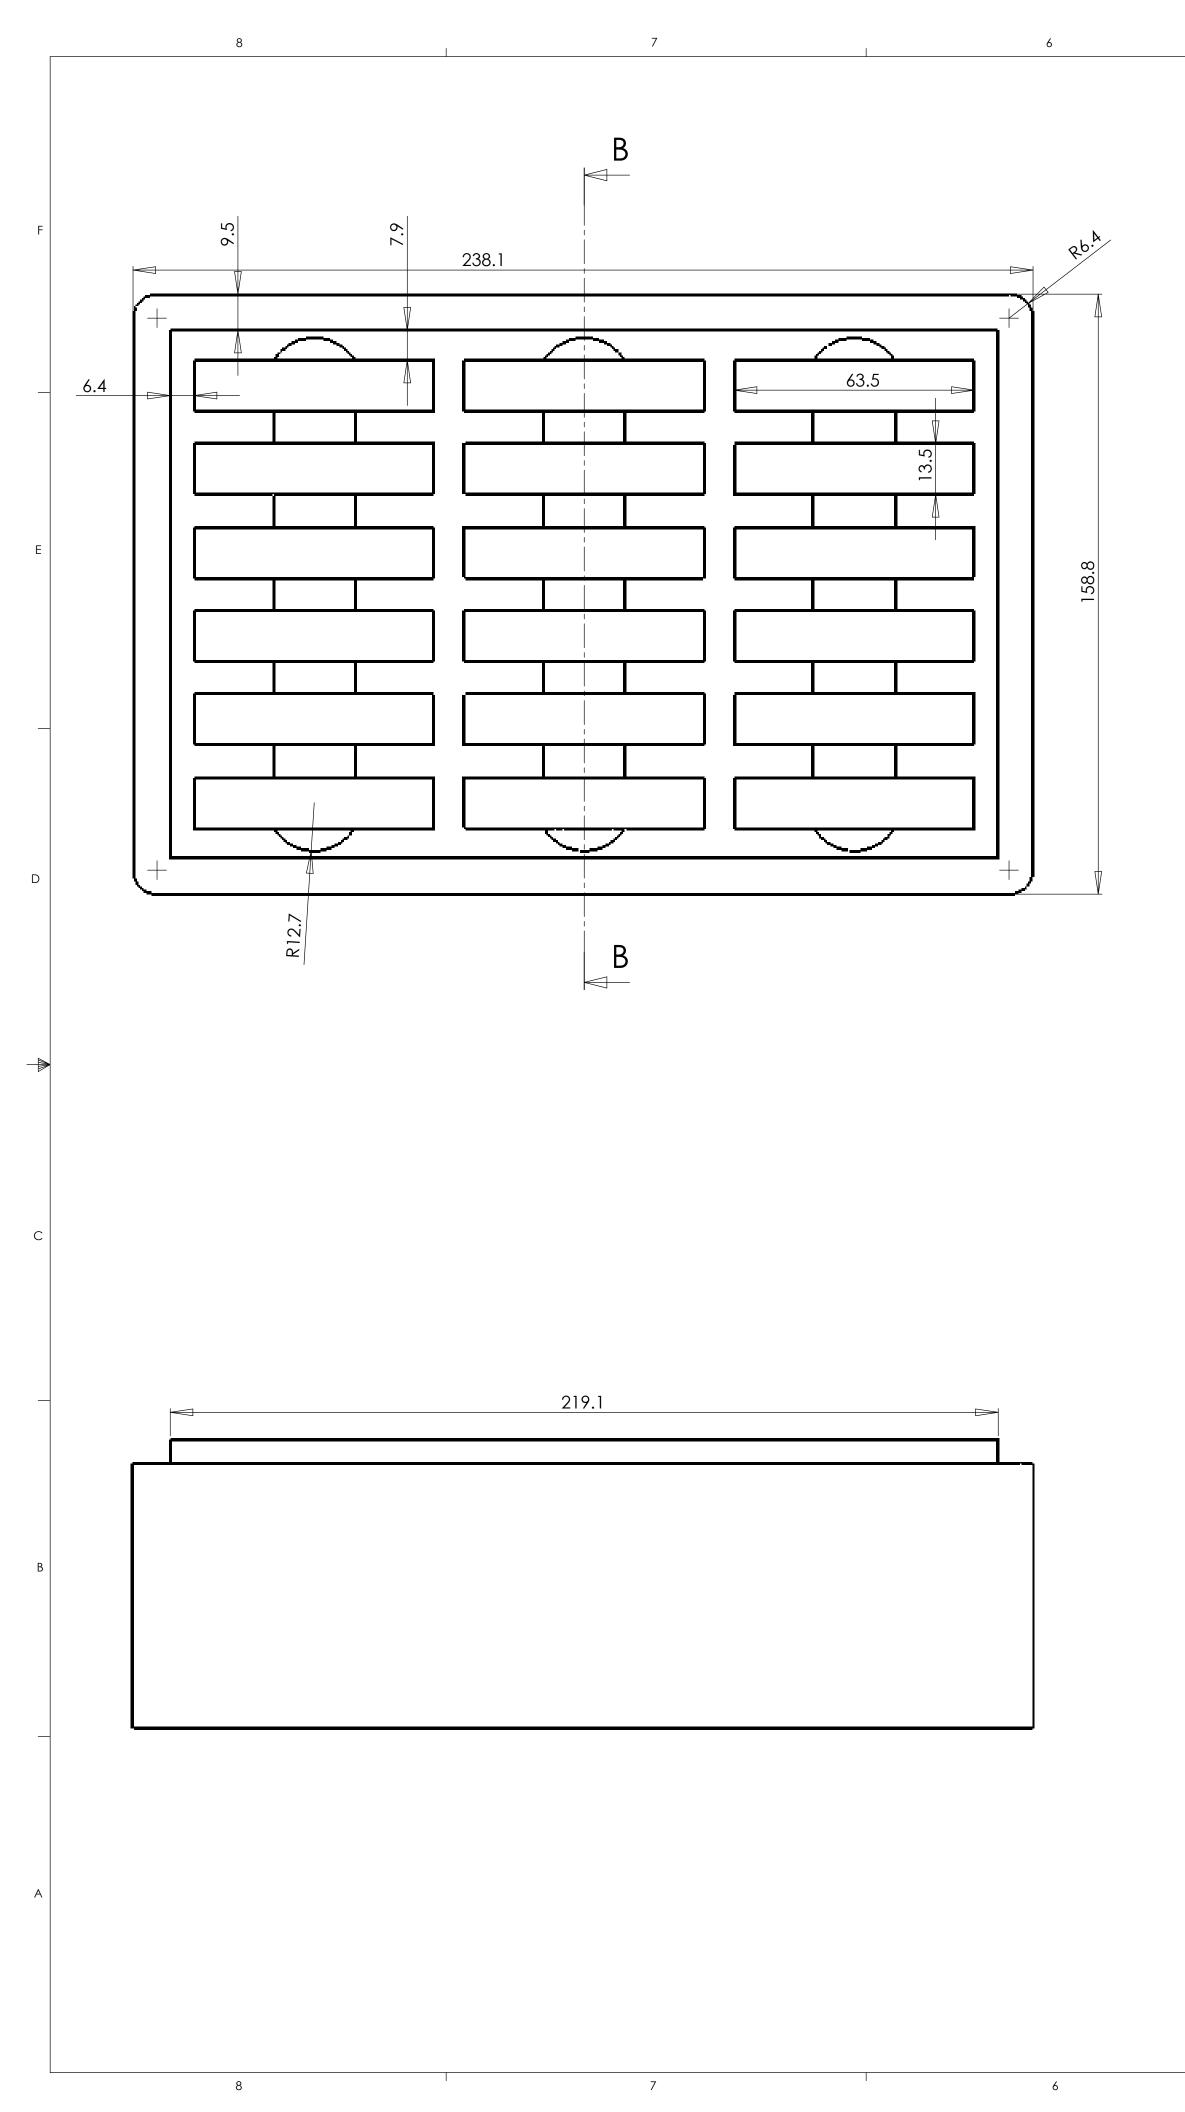

5

Note:

4

1- MATERIAL: DRY MOLDED POLYSTYRENE, 63 gm/liter 2- ALL DIMENSIONS ARE IN MILLIMETERS 3- 1 Degree Draft TYP

3

|                          |             |         | UNLESS OTHERWISE SPECIFIED:                  |           | NAME   | DATE    |            |         |           |     |
|--------------------------|-------------|---------|----------------------------------------------|-----------|--------|---------|------------|---------|-----------|-----|
| _                        |             |         | DIMENSIONS ARE IN mm                         | DRAWN     | Junior | 6/23/05 |            |         |           |     |
| NFIDENTIAL               |             |         | TOLERANCES:<br>FRACTIONAL <u>+</u>           | CHECKED   |        |         | TITLE:     |         |           |     |
|                          |             |         | IWO PLACE DECIMAL ±<br>THREE PLACE DECIMAL ± | ENG APPR. |        |         | # 120      |         |           |     |
|                          |             |         |                                              | MFG APPR. |        |         |            |         |           |     |
|                          |             |         |                                              | Q.A.      |        |         |            |         |           |     |
|                          |             |         | TOLERANCING PER:                             | COMMENTS: |        |         |            |         |           |     |
| INED IN THIS<br>PERTY OF |             |         | MATERIAL                                     |           |        |         | size dwg.  | RE      | V         |     |
| R AS A WHOLE             | NEXT ASSY   | USED ON | FINISH                                       |           |        |         | D          | I       |           |     |
| -                        | APPLICATION |         |                                              |           |        |         | SCALE: 1:1 | WEIGHT: | SHEET 1 O | F 1 |
| 2                        |             |         |                                              | Τ         |        |         | 1          |         |           |     |