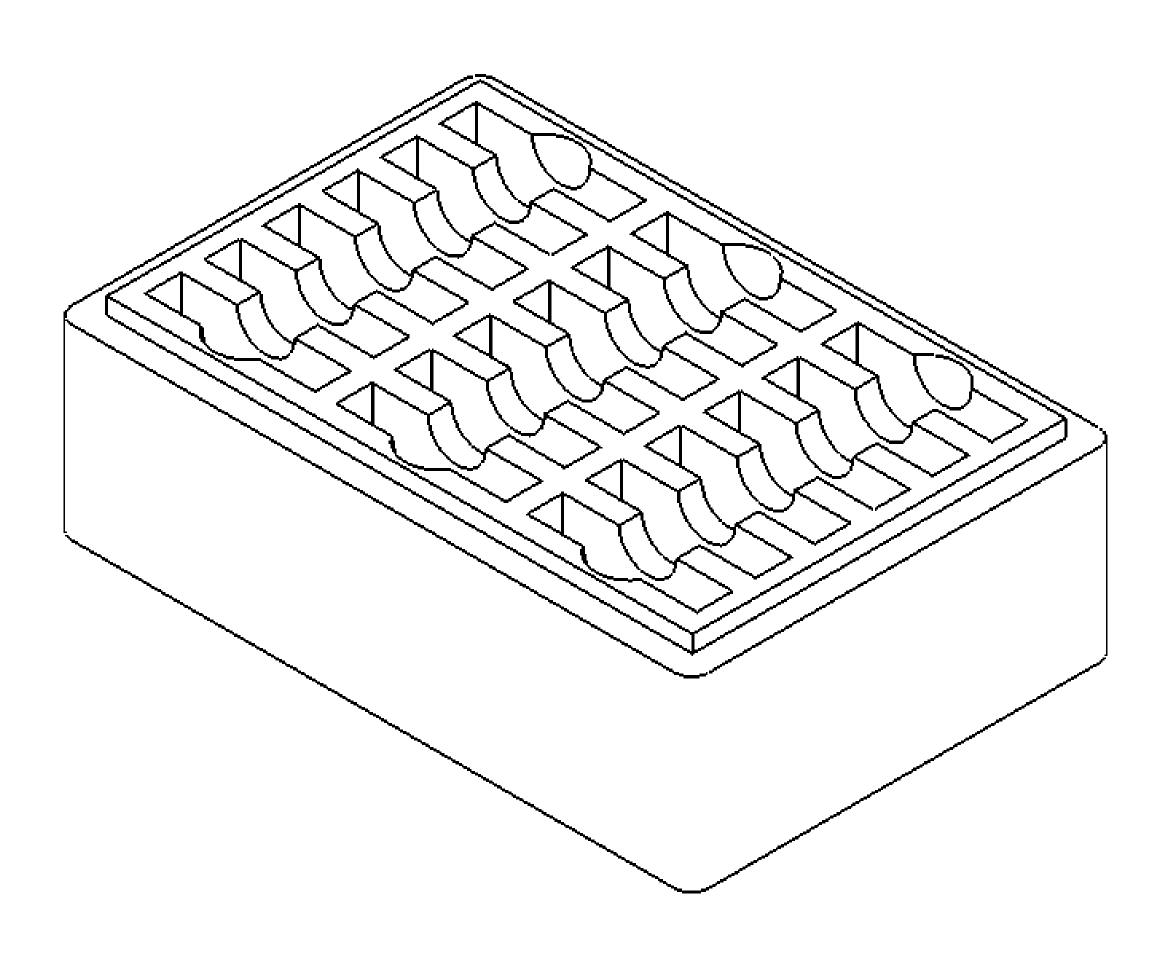

5

Note:

4

1- MATERIAL: DRY MOLDED POLYSTYRENE, 63 gm/liter 2- ALL DIMENSIONS ARE IN MILLIMETERS 3- 1 Degree Draft TYP

3

|                          |             |         | UNLESS OTHERWISE SPECIFIED:                  |           | NAME   | DATE    |            |         |           |     |
|--------------------------|-------------|---------|----------------------------------------------|-----------|--------|---------|------------|---------|-----------|-----|
| _                        |             |         | DIMENSIONS ARE IN mm                         | DRAWN     | Junior | 6/23/05 |            |         |           |     |
| NFIDENTIAL               |             |         | TOLERANCES:<br>FRACTIONAL <u>+</u>           | CHECKED   |        |         | TITLE:     |         |           |     |
|                          |             |         | IWO PLACE DECIMAL ±<br>THREE PLACE DECIMAL ± | ENG APPR. |        |         | # 120      |         |           |     |
|                          |             |         |                                              | MFG APPR. |        |         |            |         |           |     |
|                          |             |         |                                              | Q.A.      |        |         |            |         |           |     |
|                          |             |         | TOLERANCING PER:                             | COMMENTS: |        |         |            |         |           |     |
| INED IN THIS<br>PERTY OF |             |         | MATERIAL                                     |           |        |         | size dwg.  | RE      | V         |     |
| R AS A WHOLE             | NEXT ASSY   | USED ON | FINISH                                       |           |        |         | D          | I       |           |     |
| -                        | APPLICATION |         |                                              |           |        |         | SCALE: 1:1 | WEIGHT: | SHEET 1 O | F 1 |
| 2                        |             |         |                                              | Τ         |        |         | 1          |         |           |     |