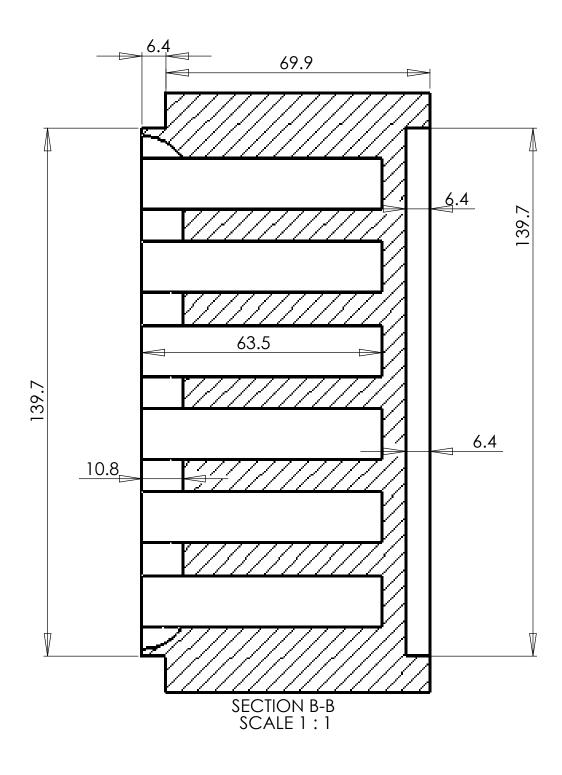

5

Note:

4

1- MATERIAL: DRY MOLDED POLYSTYRENE, 63 gm/liter 2- ALL DIMENSIONS ARE IN MILLIMETERS 3- 1 Degree Draft TYP

3

|                          |             |         | UNLESS OTHERWISE SPECIFIED:                  |           | NAME   | DATE    |            |         |           |     |
|--------------------------|-------------|---------|----------------------------------------------|-----------|--------|---------|------------|---------|-----------|-----|
| _                        |             |         | DIMENSIONS ARE IN mm                         | DRAWN     | Junior | 6/23/05 |            |         |           |     |
| NFIDENTIAL               |             |         | TOLERANCES:<br>FRACTIONAL <u>+</u>           | CHECKED   |        |         | TITLE:     |         |           |     |
|                          |             |         | IWO PLACE DECIMAL ±<br>THREE PLACE DECIMAL ± | ENG APPR. |        |         | # 120      |         |           |     |
|                          |             |         |                                              | MFG APPR. |        |         |            |         |           |     |
|                          |             |         |                                              | Q.A.      |        |         |            |         |           |     |
|                          |             |         | TOLERANCING PER:                             | COMMENTS: |        |         |            |         |           |     |
| INED IN THIS<br>PERTY OF |             |         | MATERIAL                                     |           |        |         | size dwg.  | RE      | V         |     |
| R AS A WHOLE             | NEXT ASSY   | USED ON | FINISH                                       |           |        |         | D          | I       |           |     |
| -                        | APPLICATION |         |                                              |           |        |         | SCALE: 1:1 | WEIGHT: | SHEET 1 O | F 1 |
| 2                        |             |         |                                              | Τ         |        |         | 1          |         |           |     |