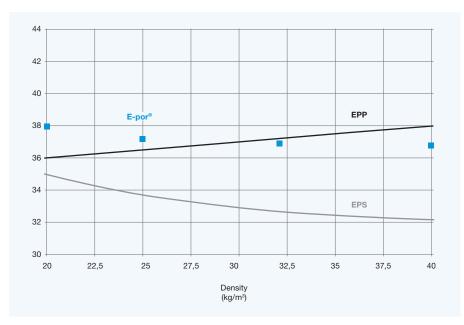

## Preliminary Data Sheet

July 2010

® = registered trademark of BASF SE

## E-por®: Thermal Conductivity

(DIN52612)

## Thermal Conductivity [mW/(mK)]



## NOTE:

The data contained in this publication are based on our current knowledge and experience. In view of the many factors that may affect processing and application of our product, these data do not relieve processors from carrying out their own investigations and tests; neither do these data imply any guarantee of certain properties, nor the suitability of the product for a specific purpose. Any descriptions, drawings, photographs, data, proportions, weights etc. given herein may change without prior information and do not constitute the agreed contractual quality of the product. It is the responsibility of the recipient of our products to ensure that any proprietary rights and existing laws and legislation are observed. (July 2010)