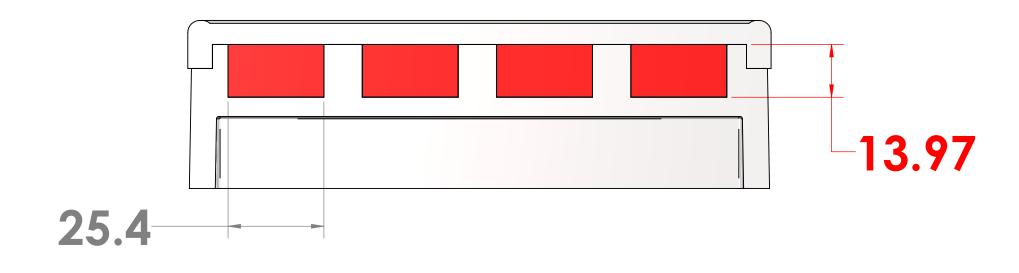

5

Using #102 Flat lid you can put upto 25.4 x 13.97 x 6mm

Using #102 D Lid you can put upto 25.4 x 30.14 x 6mm

6

7

8

В

Α