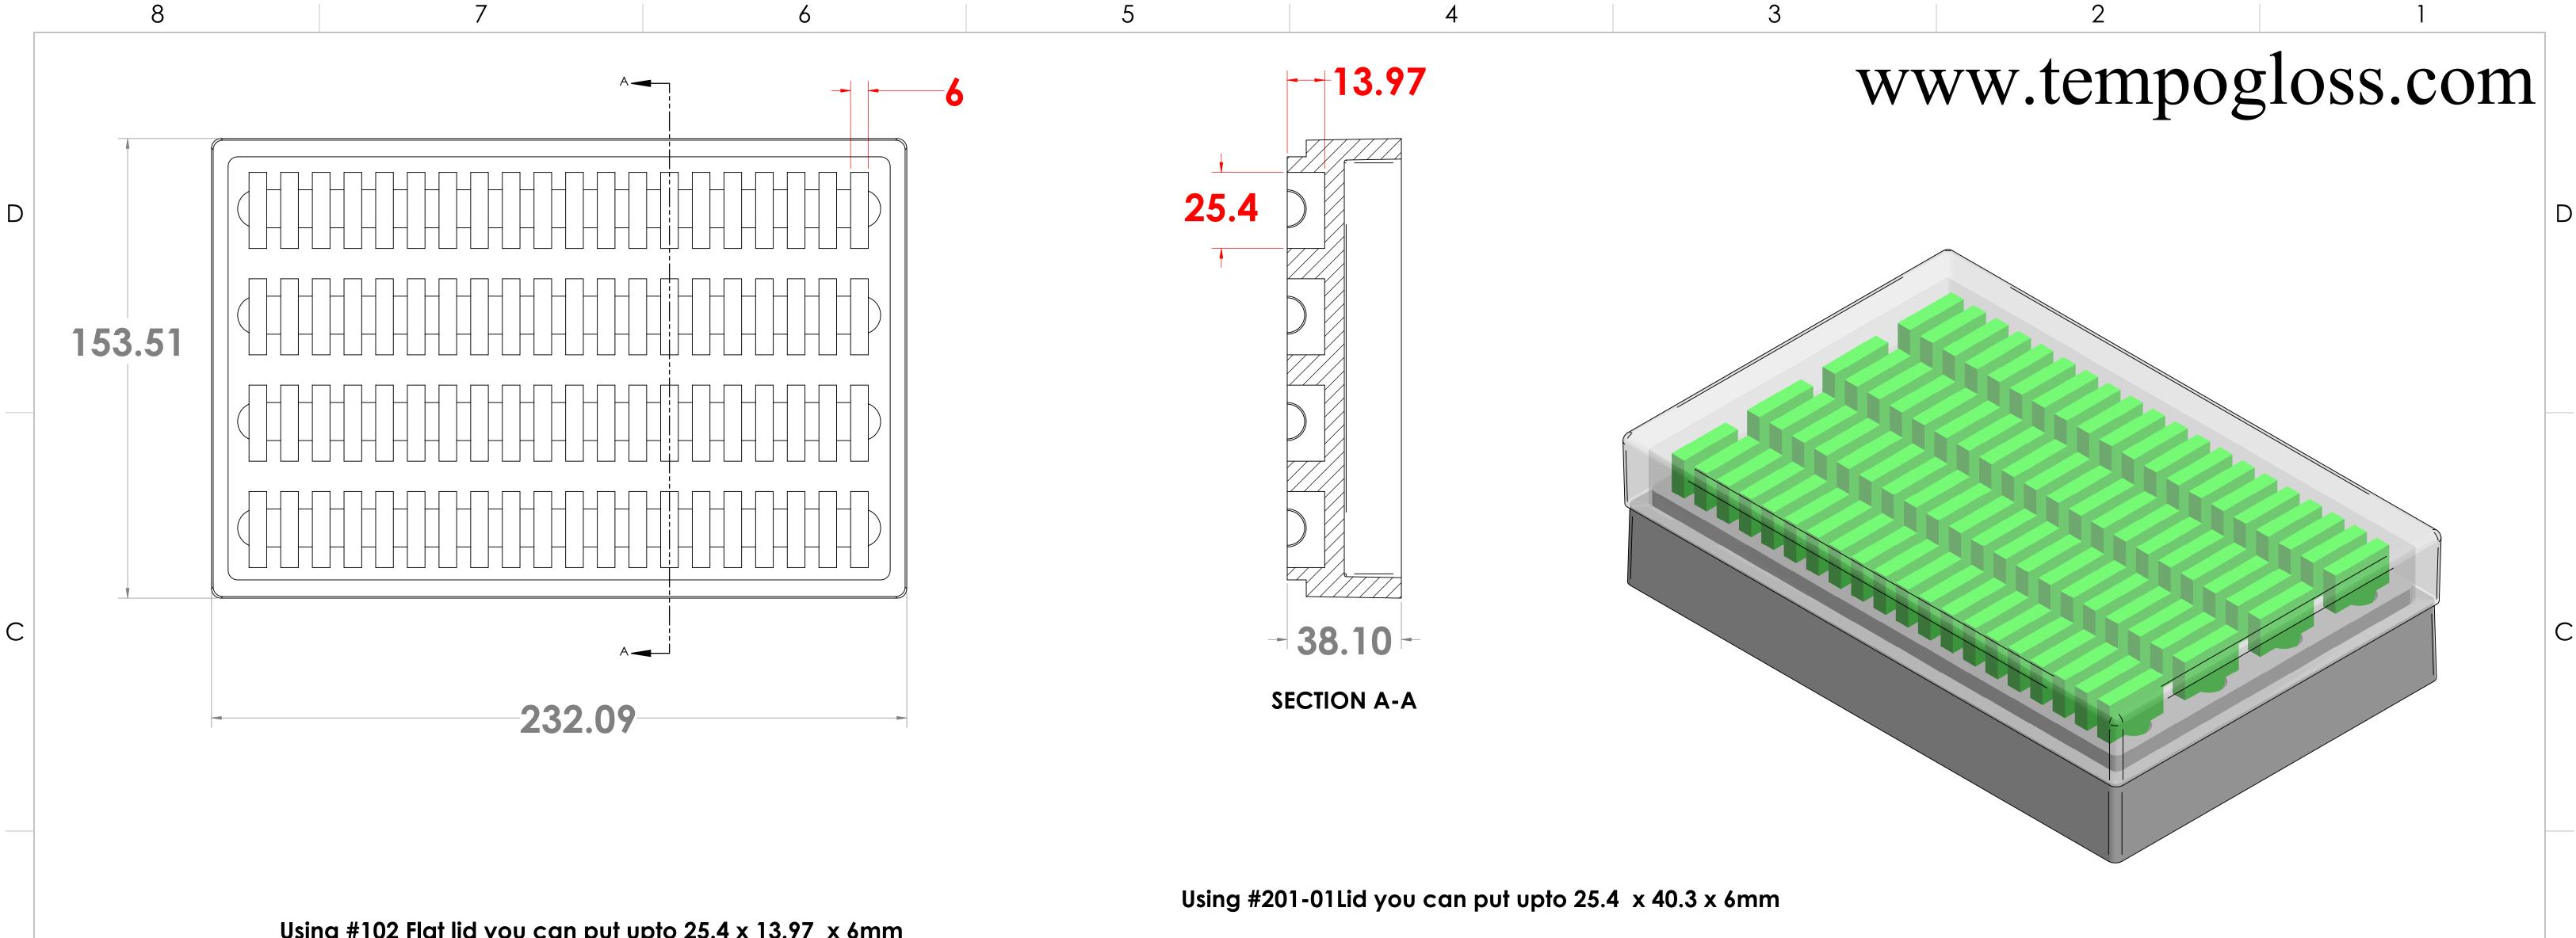

5

Using #102 Flat lid you can put upto 25.4 x 13.97 x 6mm

Using #102 D Lid you can put upto 25.4 x 30.14 x 6mm

6

7

8

В

Α