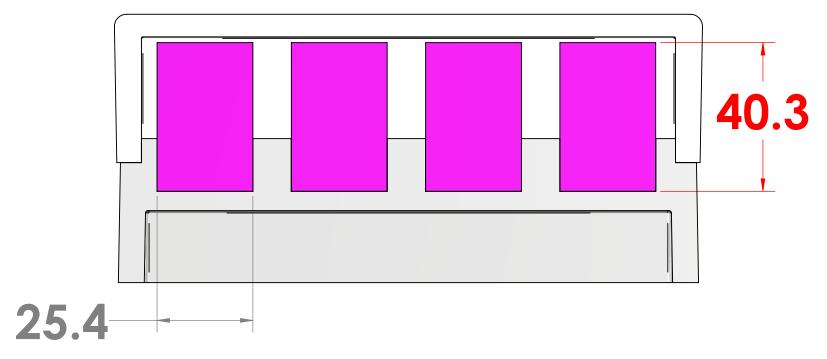

5

Using #102 Flat lid you can put upto 25.4 x 13.97 x 6mm

Using #102 D Lid you can put upto 25.4 x 30.14 x 6mm

6

7

8

В

Α