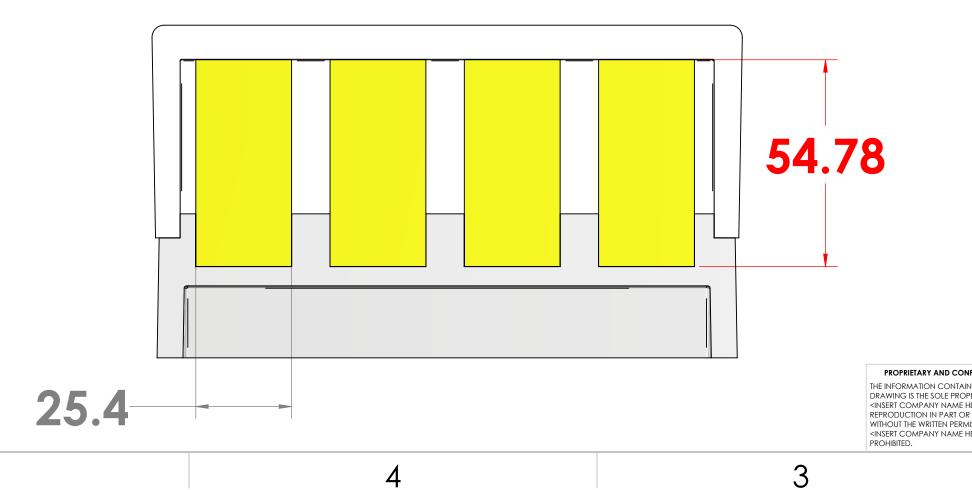

5

Using #102 Flat lid you can put upto 25.4 x 13.97 x 6mm

Using #102 D Lid you can put upto 25.4 x 30.14 x 6mm

6

7

8

В

Α