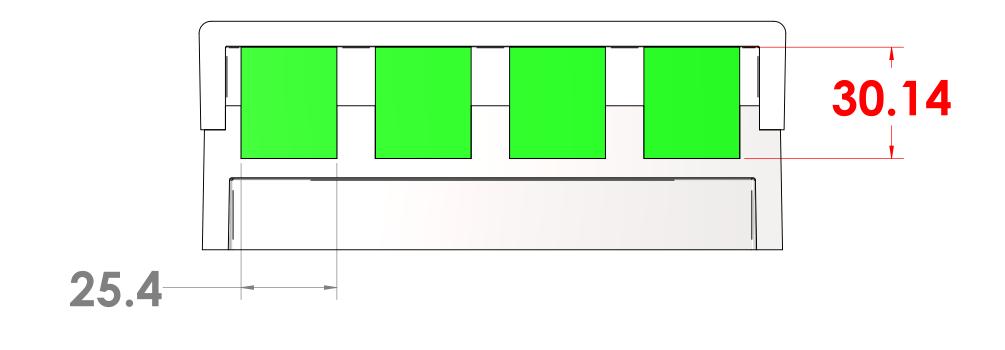

5

Using #102 Flat lid you can put upto 25.4 x 13.97 x 6mm

Using #102 D Lid you can put upto 25.4 x 30.14 x 6mm

6

7

8

В

Α