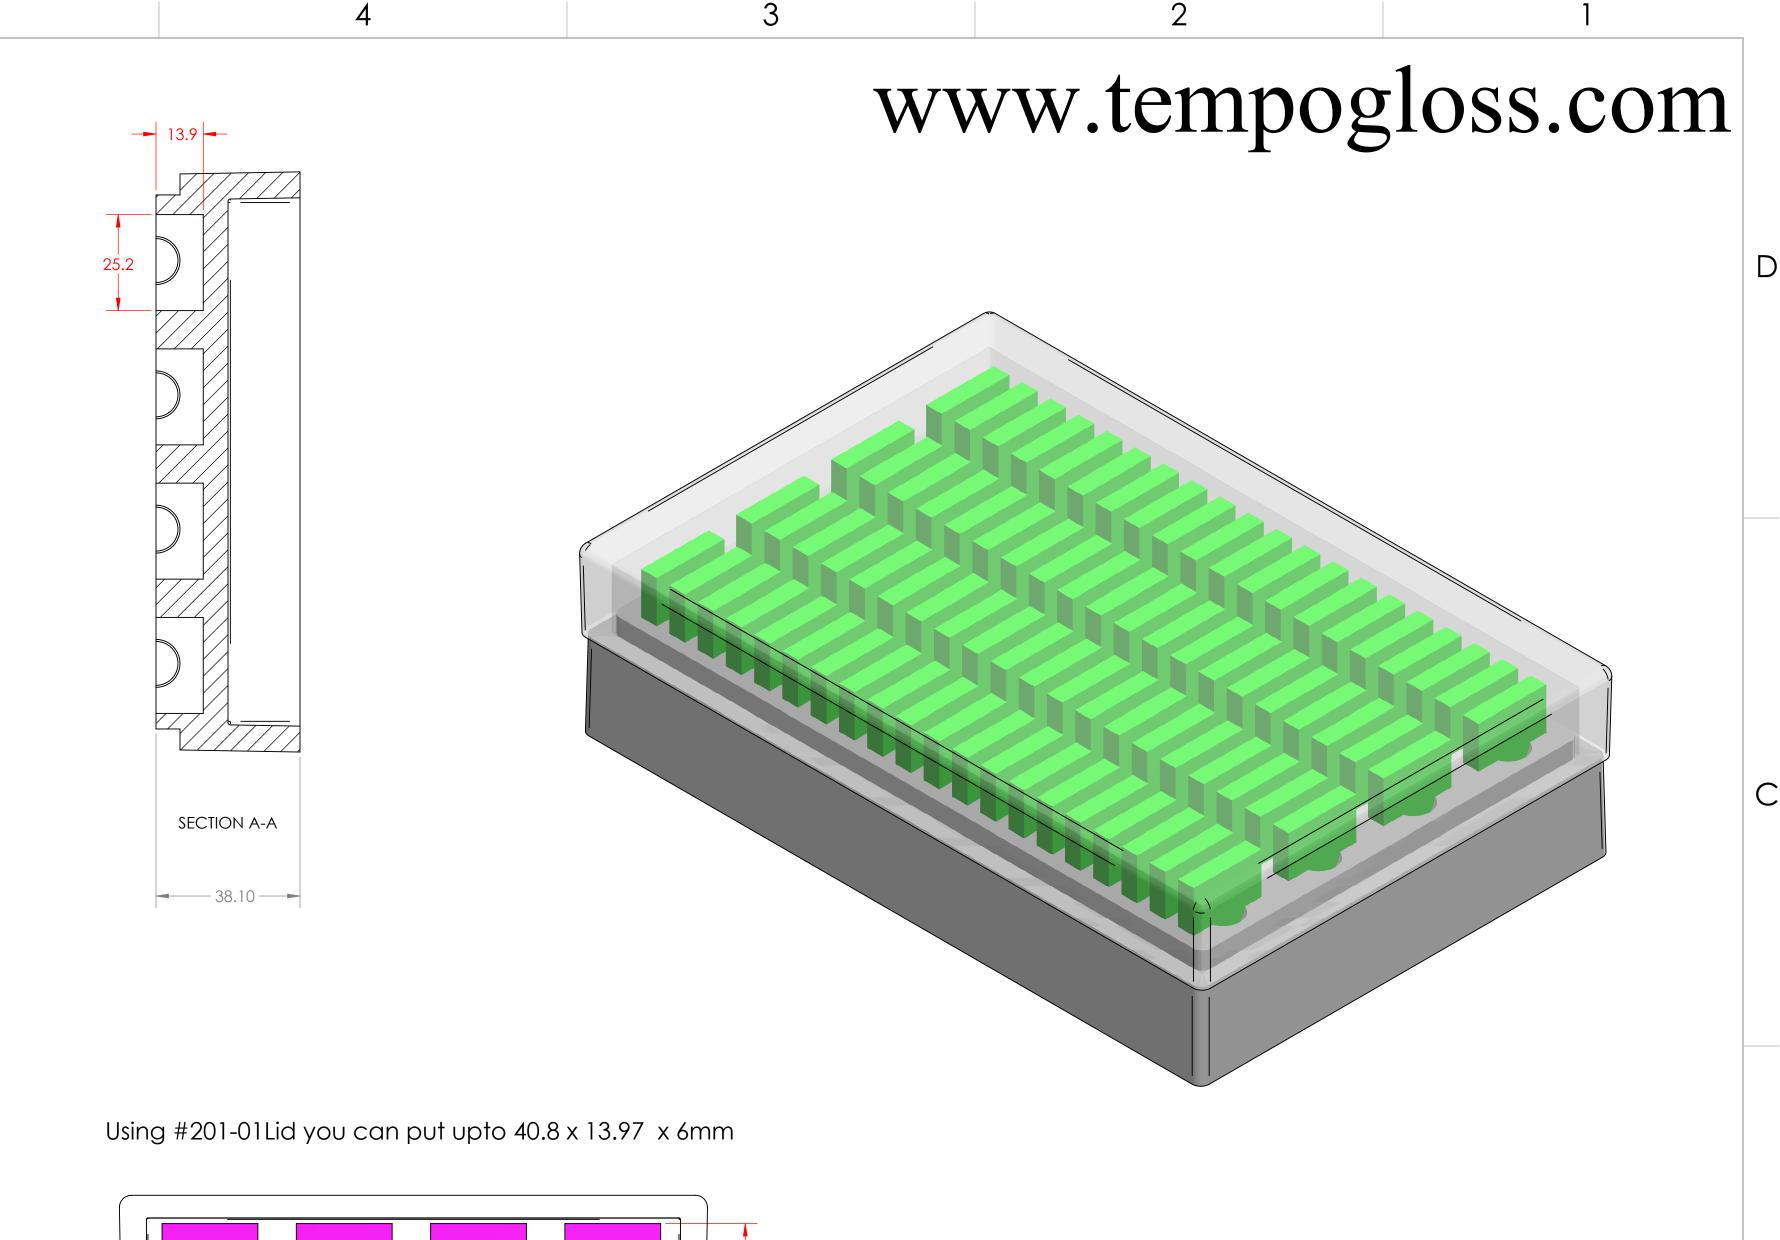

## Note:

Deeper Lids avalible on request
Material To be 64g/I density (4.0 lb/ft3) EPS, Static Dissipative
Dimensions shown are in millimeters

В

|                                                                                                                                                                                                                                        |             |         | UNLESS OTHERWISE SPECIFIED:                                                                                                                     | -            | NAME | DATE          | TEMPO PI ASTIC     |     | CO NIC         |
|----------------------------------------------------------------------------------------------------------------------------------------------------------------------------------------------------------------------------------------|-------------|---------|-------------------------------------------------------------------------------------------------------------------------------------------------|--------------|------|---------------|--------------------|-----|----------------|
|                                                                                                                                                                                                                                        |             |         | DIMENSIONS ARE IN MM<br>TOLERANCES:<br>FRACTIONAL±<br>ANGULAR: MACH± BEND±<br>TWO PLACE DECIMAL±<br>THREE PLACE DECIMAL±<br>INTERPRET GEOMETRIC | DRAWN        | JR   | 1/3/18        | TEMPO PLASTIC CO., |     | <i>.,</i> INC. |
|                                                                                                                                                                                                                                        |             |         |                                                                                                                                                 | CHECKED      |      |               | TITLE:<br>#109     |     |                |
|                                                                                                                                                                                                                                        |             |         |                                                                                                                                                 | ENG APPR.    |      |               |                    |     |                |
|                                                                                                                                                                                                                                        |             |         |                                                                                                                                                 | MFG APPR.    |      |               | #107               |     |                |
|                                                                                                                                                                                                                                        |             |         |                                                                                                                                                 | Q.A.         |      |               |                    |     |                |
| PROPRIETARY AND CONFIDENTIAL<br>THE INFORMATION CONTAINED IN THIS<br>DRAWING IS THE SOLE PROPERTY OF<br><insert company="" here="" name="">. ANY<br/>REPRODUCTION IN PART OR AS A WHOLE<br/>WITHOUT THE WRITTEN PERMISSION OF</insert> |             |         | TOLERANCING PER:                                                                                                                                | COMMENTS:    |      |               |                    |     |                |
|                                                                                                                                                                                                                                        |             |         | MATERIAL                                                                                                                                        |              |      | SIZE DWG. NO. |                    | REV |                |
|                                                                                                                                                                                                                                        | NEXT ASSY   | USED ON | FINISH                                                                                                                                          |              |      |               | D                  |     | A              |
| <insert company="" here="" name=""> IS PROHIBITED.</insert>                                                                                                                                                                            | APPLICATION |         | DO NOT SCALE DRAWING                                                                                                                            | CALE DRAWING |      |               | SCALE: 1:1 S       |     | HEET 1 OF 1    |