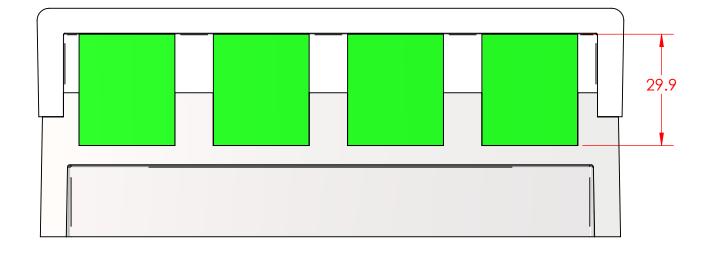

Using #102 Flat lid you can put upto 25.2 x 13.97 x 6mm

Using #102 D Lid you can put upto 29.9 x 13.97 x 6mm

6

7

8

В

Α

5