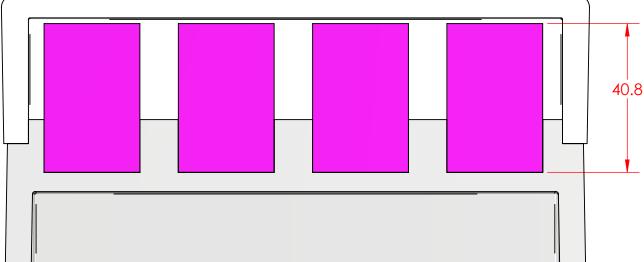

Using #102 Flat lid you can put upto 25.2 x 13.97 x 6mm

Using #102 D Lid you can put upto 29.9 x 13.97 x 6mm

6

7

8

В

Α

5

## Note:

Deeper Lids avalible on request
Material To be 64g/I density (4.0 lb/ft3) EPS, Static Dissipative
Dimensions shown are in millimeters

В

|                                                                                                                                                                                                                                        |             |         | UNLESS OTHERWISE SPECIFIED:                                                                                                                     | -            | NAME | DATE          | TEMPO PI ASTIC     |     | CO NIC         |
|----------------------------------------------------------------------------------------------------------------------------------------------------------------------------------------------------------------------------------------|-------------|---------|-------------------------------------------------------------------------------------------------------------------------------------------------|--------------|------|---------------|--------------------|-----|----------------|
|                                                                                                                                                                                                                                        |             |         | DIMENSIONS ARE IN MM<br>TOLERANCES:<br>FRACTIONAL±<br>ANGULAR: MACH± BEND±<br>TWO PLACE DECIMAL±<br>THREE PLACE DECIMAL±<br>INTERPRET GEOMETRIC | DRAWN        | JR   | 1/3/18        | TEMPO PLASTIC CO., |     | <i>.,</i> INC. |
|                                                                                                                                                                                                                                        |             |         |                                                                                                                                                 | CHECKED      |      |               | TITLE:<br>#109     |     |                |
|                                                                                                                                                                                                                                        |             |         |                                                                                                                                                 | ENG APPR.    |      |               |                    |     |                |
|                                                                                                                                                                                                                                        |             |         |                                                                                                                                                 | MFG APPR.    |      |               | #107               |     |                |
|                                                                                                                                                                                                                                        |             |         |                                                                                                                                                 | Q.A.         |      |               |                    |     |                |
| PROPRIETARY AND CONFIDENTIAL<br>THE INFORMATION CONTAINED IN THIS<br>DRAWING IS THE SOLE PROPERTY OF<br><insert company="" here="" name="">. ANY<br/>REPRODUCTION IN PART OR AS A WHOLE<br/>WITHOUT THE WRITTEN PERMISSION OF</insert> |             |         | TOLERANCING PER:                                                                                                                                | COMMENTS:    |      |               |                    |     |                |
|                                                                                                                                                                                                                                        |             |         | MATERIAL                                                                                                                                        |              |      | SIZE DWG. NO. |                    | REV |                |
|                                                                                                                                                                                                                                        | NEXT ASSY   | USED ON | FINISH                                                                                                                                          |              |      |               | D                  |     | A              |
| <insert company="" here="" name=""> IS PROHIBITED.</insert>                                                                                                                                                                            | APPLICATION |         | DO NOT SCALE DRAWING                                                                                                                            | CALE DRAWING |      |               | SCALE: 1:1 S       |     | HEET 1 OF 1    |