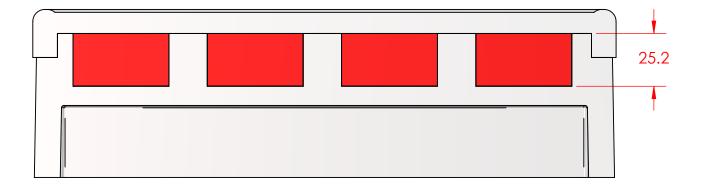

Using #102 Flat lid you can put upto 25.2 x 13.97 x 6mm

Using #102 D Lid you can put upto 29.9 x 13.97 x 6mm

6

7

8

В

Α

5