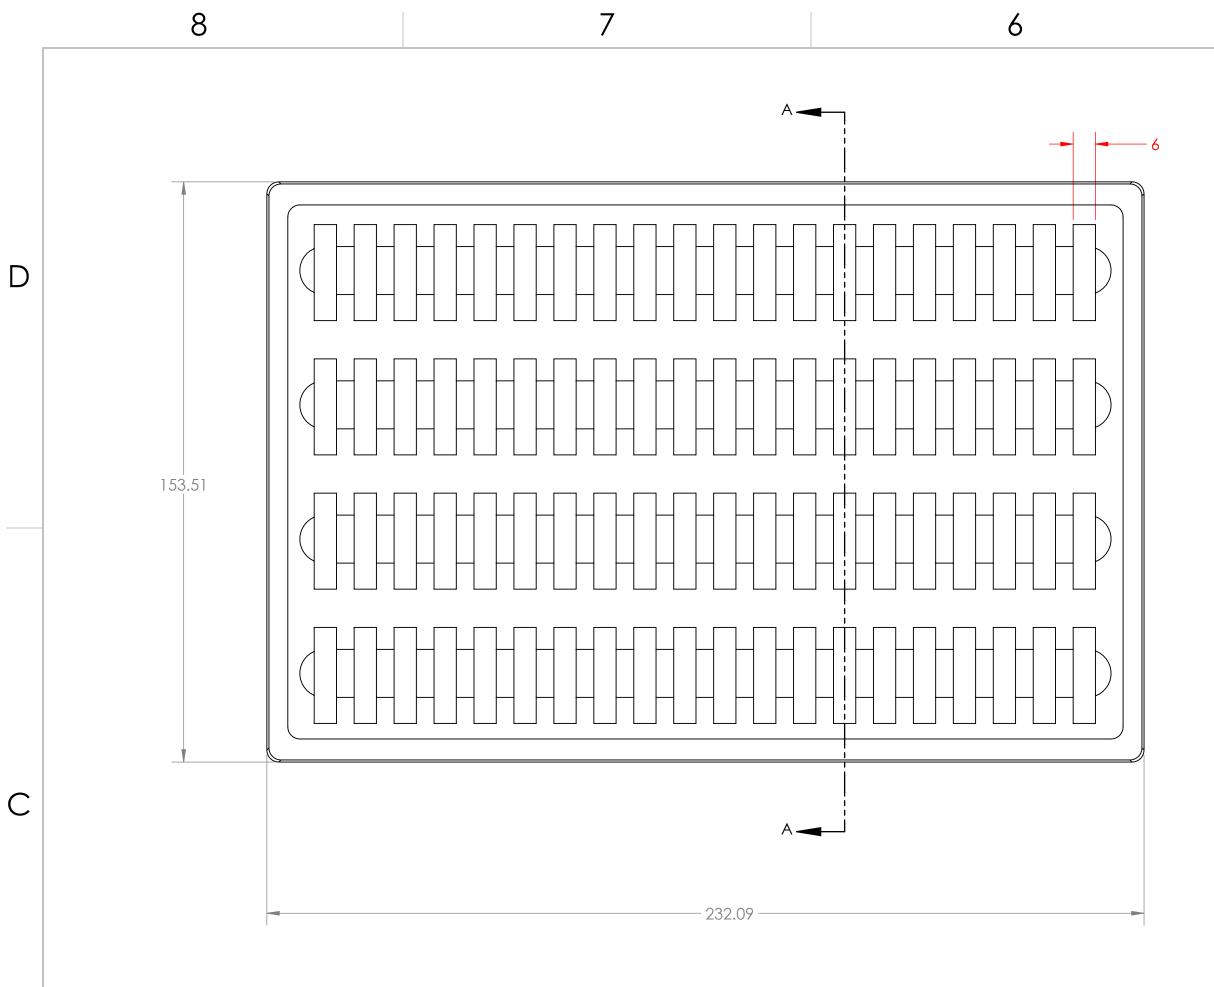

Using #102 Flat lid you can put upto 25.2 x 13.97 x 6mm



Using #102 D Lid you can put upto 29.9 x 13.97 x 6mm



6

7

8

В

Α







5

3

## Note:

Deeper Lids avalible on request
Material To be 64g/I density (4.0 lb/ft3) EPS, Static Dissipative
Dimensions shown are in millimeters

В

|                                                                                                                                                                                                                                        |             |         | UNLESS OTHERWISE SPECIFIED:                                                                                                                     | -            | NAME | DATE          | TEMPO PI ASTIC     |     | CO NIC         |
|--------------------