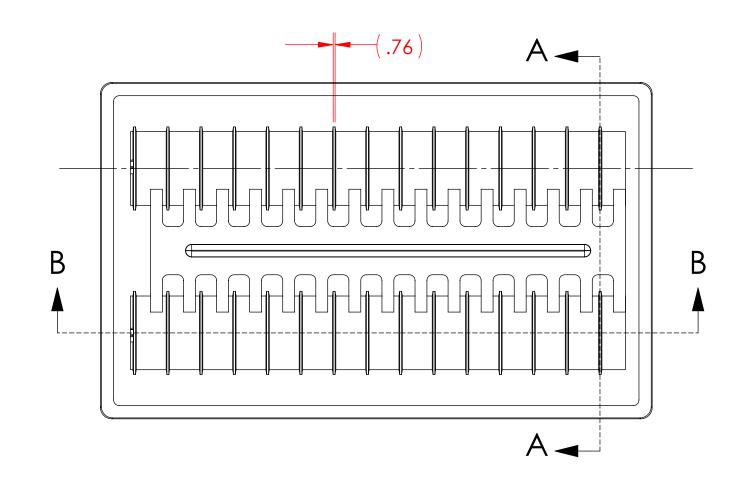

## Note:

- Material To be 64g/l density (4.0 lb/ft3) EPS, Static Dissipative
   1 Degree Draft TYP
   Dimensions shown are in millimeters

|                  |                                                                                                                                                                                                                            |             |         | UNLESS OTHERWISE SPECIFIED:          |           | NAME | DATE                            | TEMPO PLASTIC CO, INC.                                                |  |  |
|------------------|----------------------------------------------------------------------------------------------------------------------------------------------------------------------------------------------------------------------------|-------------|---------|--------------------------------------|-----------|------|---------------------------------|-----------------------------------------------------------------------|--|--|
|                  |                                                                                                                                                                                                                            |             |         | TOLERANCES: FRACTIONAL±              | DRAWN     | JR   | 2/14/18                         | 1227 N. MILLER PARK COURT<br>VISALIA, CA 93291<br>TITLE:<br>#30R-1740 |  |  |
|                  |                                                                                                                                                                                                                            |             |         |                                      | CHECKED   |      |                                 |                                                                       |  |  |
|                  |                                                                                                                                                                                                                            |             |         |                                      | ENG APPR. |      |                                 |                                                                       |  |  |
|                  |                                                                                                                                                                                                                            |             |         |                                      | MFG APPR. |      |                                 |                                                                       |  |  |
| TE:<br>RE:<br>WI | PROPRIETARY AND CONFIDENTIAL THE INFORMATION CONTAINED IN THIS DRAWING IS THE SOLE PROPERTY OF TEMPO PLASTIC CO., INC. ANY REPRODUCTION IN PART OR AS A WHOLE WITHOUT THE WRITTEN PERMISSION OF TEMPO PLASTIC CO., INC. IS | -           |         | INTERPRET GEOMETRIC TOLERANCING PER: | Q.A.      |      |                                 |                                                                       |  |  |
|                  |                                                                                                                                                                                                                            |             |         | MATERIAL                             | COMMENTS: |      |                                 | SIZE DWG. NO. REV                                                     |  |  |
|                  |                                                                                                                                                                                                                            | NEXT ASSY   | USED ON | FINISH                               |           |      |                                 | C                                                                     |  |  |
|                  | PROHIBITED.                                                                                                                                                                                                                | APPLICATION |         | DO NOT SCALE DRAWING                 |           |      | SCALE: 1:2 WEIGHT: SHEET 1 OF 1 |                                                                       |  |  |