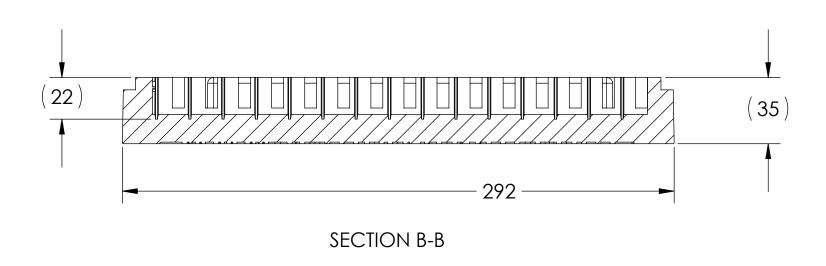

## Note:

- Material To be 64g/l density (4.0 lb/ft3) EPS, Static Dissipative
   1 Degree Draft TYP
   Dimensions shown are in millimeters

|                  |                                                                                                                                                                                                                            |             |         | UNLESS OTHERWISE SPECIFIED:          |           | NAME | DATE                            | TEMPO PLASTIC CO, INC.                                                |  |  |
|------------------|----------------------------------------------------------------------------------------------------------------------------------------------------------------------------------------------------------------------------|-------------|---------|--------------------------------------|-----------|------|---------------------------------|-----------------------------------------------------------------------|--|--|
|                  |                                                                                                                                                                                                                            |             |         | TOLERANCES: FRACTIONAL±              | DRAWN     | JR   | 2/14/18                         | 1227 N. MILLER PARK COURT<br>VISALIA, CA 93291<br>TITLE:<br>#30R-1740 |  |  |
|                  |                                                                                                                                                                                                                            |             |         |                                      | CHECKED   |      |                                 |                                                                       |  |  |
|                  |                                                                                                                                                                                                                            |             |         |                                      | ENG APPR. |      |                                 |                                                                       |  |  |
|                  |                                                                                                                                                                                                                            |             |         |                                      | MFG APPR. |      |                                 |                                                                       |  |  |
| TE:<br>RE:<br>WI | PROPRIETARY AND CONFIDENTIAL THE INFORMATION CONTAINED IN THIS DRAWING IS THE SOLE PROPERTY OF TEMPO PLASTIC CO., INC. ANY REPRODUCTION IN PART OR AS A WHOLE WITHOUT THE WRITTEN PERMISSION OF TEMPO PLASTIC CO., INC. IS | -           |         | INTERPRET GEOMETRIC TOLERANCING PER: | Q.A.      |      |                                 |                                                                       |  |  |
|                  |                                                                                                                                                                                                                            |             |         | MATERIAL                             | COMMENTS: |      |                                 | SIZE DWG. NO. REV                                                     |  |  |
|                  |                                                                                                                                                                                                                            | NEXT ASSY   | USED ON | FINISH                               |           |      |                                 | C                                                                     |  |  |
|                  | PROHIBITED.                                                                                                                                                                                                                | APPLICATION |         | DO NOT SCALE DRAWING                 |           |      | SCALE: 1:2 WEIGHT: SHEET 1 OF 1 |                                                                       |  |  |