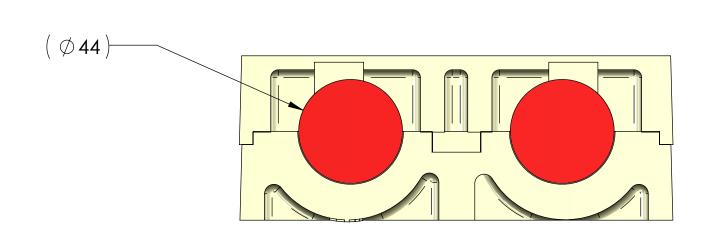

## Note:

- Material To be 64g/l density (4.0 lb/ft3) EPS, Static Dissipative
   1 Degree Draft TYP
   Dimensions shown are in millimeters

|                  |                                                                                                                                                                                                                            |             |         | UNLESS OTHERWISE SPECIFIED:          |           | NAME | DATE                            | TEMPO PLASTIC CO, INC.                                                |  |  |
|------------------|----------------------------------------------------------------------------------------------------------------------------------------------------------------------------------------------------------------------------|-------------|---------|--------------------------------------|-----------|------|---------------------------------|-----------------------------------------------------------------------|--|--|
|                  |                                                                                                                                                                                                                            |             |         | TOLERANCES: FRACTIONAL±              | DRAWN     | JR   | 2/14/18                         | 1227 N. MILLER PARK COURT<br>VISALIA, CA 93291<br>TITLE:<br>#30R-1740 |  |  |
|                  |                                                                                                                                                                                                                            |             |         |                                      | CHECKED   |      |                                 |                                                                       |  |  |
|                  |                                                                                                                                                                                                                            |             |         |                                      | ENG APPR. |      |                                 |                                                                       |  |  |
|                  |                                                                                                                                                                                                                            |             |         |                                      | MFG APPR. |      |                                 |                                                                       |  |  |
| TE:<br>RE:<br>WI | PROPRIETARY AND CONFIDENTIAL THE INFORMATION CONTAINED IN THIS DRAWING IS THE SOLE PROPERTY OF TEMPO PLASTIC CO., INC. ANY REPRODUCTION IN PART OR AS A WHOLE WITHOUT THE WRITTEN PERMISSION OF TEMPO PLASTIC CO., INC. IS | -           |         | INTERPRET GEOMETRIC TOLERANCING PER: | Q.A.      |      |                                 |                                                                       |  |  |
|                  |                                                                                                                                                                                                                            |             |         | MATERIAL                             | COMMENTS: |      |                                 | SIZE DWG. NO. REV                                                     |  |  |
|                  |                                                                                                                                                                                                                            | NEXT ASSY   | USED ON | FINISH                               |           |      |                                 | C                                                                     |  |  |
|                  | PROHIBITED.                                                                                                                                                                                                                | APPLICATION |         | DO NOT SCALE DRAWING                 |           |      | SCALE: 1:2 WEIGHT: SHEET 1 OF 1 |                                                                       |  |  |