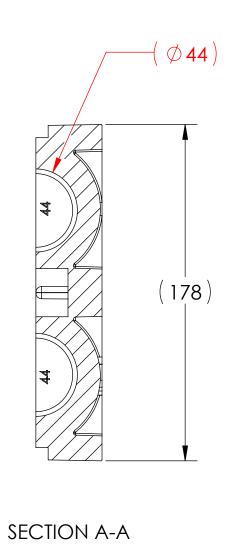

## Note:

- Material To be 64g/l density (4.0 lb/ft3) EPS, Static Dissipative
   1 Degree Draft TYP
   Dimensions shown are in millimeters

|                  |                                                                                                                                                                                                                            |             |         | UNLESS OTHERWISE SPECIFIED:          |           | NAME | DATE                            | TEMPO PLASTIC CO, INC.                                                |  |  |
|------------------|----------------------------------------------------------------------------------------------------------------------------------------------------------------------------------------------------------------------------|-------------|---------|--------------------------------------|-----------|------|---------------------------------|-----------------------------------------------------------------------|--|--|
|                  |                                                                                                                                                                                                                            |             |         | TOLERANCES: FRACTIONAL±              | DRAWN     | JR   | 2/14/18                         | 1227 N. MILLER PARK COURT<br>VISALIA, CA 93291<br>TITLE:<br>#30R-1740 |  |  |
|                  |                                                                                                                                                                                                                            |             |         |                                      | CHECKED   |      |                                 |                                                                       |  |  |
|                  |                                                                                                                                                                                                                            |             |         |                                      | ENG APPR. |      |                                 |                                                                       |  |  |
|                  |                                                                                                                                                                                                                            |             |         |                                      | MFG APPR. |      |                                 |                                                                       |  |  |
| TE:<br>RE:<br>WI | PROPRIETARY AND CONFIDENTIAL THE INFORMATION CONTAINED IN THIS DRAWING IS THE SOLE PROPERTY OF TEMPO PLASTIC CO., INC. ANY REPRODUCTION IN PART OR AS A WHOLE WITHOUT THE WRITTEN PERMISSION OF TEMPO PLASTIC CO., INC. IS | -           |         | INTERPRET GEOMETRIC TOLERANCING PER: | Q.A.      |      |                                 |                                                                       |  |  |
|                  |                                                                                                                                                                                                                            |             |         | MATERIAL                             | COMMENTS: |      |                                 | SIZE DWG. NO. REV                                                     |  |  |
|                  |                                                                                                                                                                                                                            | NEXT ASSY   | USED ON | FINISH                               |           |      |                                 | C                                                                     |  |  |
|                  | PROHIBITED.                                                                                                                                                                                                                | APPLICATION |         | DO NOT SCALE DRAWING                 |           |      | SCALE: 1:2 WEIGHT: SHEET 1 OF 1 |                                                                       |  |  |