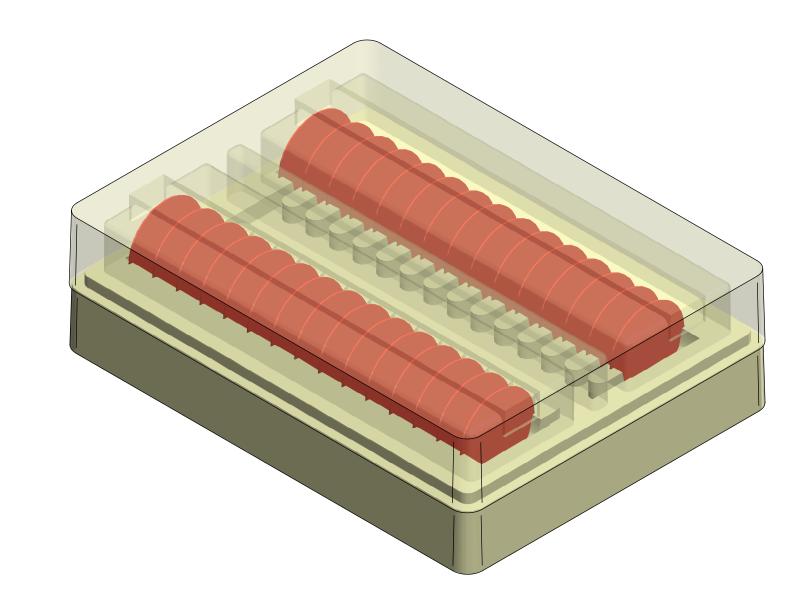

## Note:

- Material To be 64g/l density (4.0 lb/ft3) EPS, Static Dissipative
   1 Degree Draft TYP
   Dimensions shown are in millimeters

|                  |                                                                                                                                                                                                                            |             |         | UNLESS OTHERWISE SPECIFIED:          |           | NAME | DATE                            | TEMPO PLASTIC CO, INC.                                                |  |  |
|------------------|----------------------------------------------------------------------------------------------------------------------------------------------------------------------------------------------------------------------------|-------------|---------|--------------------------------------|-----------|------|---------------------------------|-----------------------------------------------------------------------|--|--|
|                  |                                                                                                                                                                                                                            |             |         | TOLERANCES: FRACTIONAL±              | DRAWN     | JR   | 2/14/18                         | 1227 N. MILLER PARK COURT<br>VISALIA, CA 93291<br>TITLE:<br>#30R-1740 |  |  |
|                  |                                                                                                                                                                                                                            |             |         |                                      | CHECKED   |      |                                 |                                                                       |  |  |
|                  |                                                                                                                                                                                                                            |             |         |                                      | ENG APPR. |      |                                 |                                                                       |  |  |
|                  |                                                                                                                                                                                                                            |             |         |                                      | MFG APPR. |      |                                 |                                                                       |  |  |
| TE:<br>RE:<br>WI | PROPRIETARY AND CONFIDENTIAL THE INFORMATION CONTAINED IN THIS DRAWING IS THE SOLE PROPERTY OF TEMPO PLASTIC CO., INC. ANY REPRODUCTION IN PART OR AS A WHOLE WITHOUT THE WRITTEN PERMISSION OF TEMPO PLASTIC CO., INC. IS | -           |         | INTERPRET GEOMETRIC TOLERANCING PER: | Q.A.      |      |                                 |                                                                       |  |  |
|                  |                                                                                                                                                                                                                            |             |         | MATERIAL                             | COMMENTS: |      |                                 | SIZE DWG. NO. REV                                                     |  |  |
|                  |                                                                                                                                                                                                                            | NEXT ASSY   | USED ON | FINISH                               |           |      |                                 | C                                                                     |  |  |
|                  | PROHIBITED.                                                                                                                                                                                                                | APPLICATION |         | DO NOT SCALE DRAWING                 |           |      | SCALE: 1:2 WEIGHT: SHEET 1 OF 1 |                                                                       |  |  |