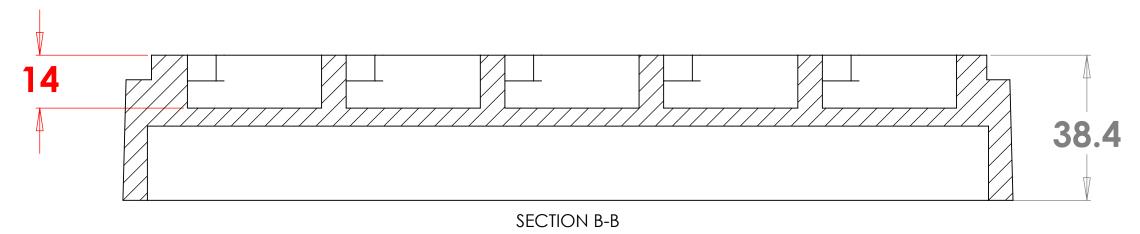

## Note:

- Deeper Lids avalible on request
   Material To be 64g/I density (4.0 lb/ft3) EPS,
   Static Dissipative
   Dimensions shown are in millimeters

|                                                                                                                                                                                                                                     |             |         | UNLESS OTHERWISE SPECIFIED:                                                                                   |           | NAME   | DATE    |          |           |           |      |
|-------------------------------------------------------------------------------------------------------------------------------------------------------------------------------------------------------------------------------------|-------------|---------|---------------------------------------------------------------------------------------------------------------|-----------|--------|---------|----------|-----------|-----------|------|
|                                                                                                                                                                                                                                     |             |         | DIMENSIONS ARE IN Millimeters                                                                                 | DRAWN     | Junior | 9/25/17 |          |           |           |      |
| PROPRIETARY AND CONFIDENTIAL THE INFORMATION CONTAINED IN THIS DRAWING IS THE SOLE PROPERTY OF Tempo Plostic Co. Inc. ANY REPRODUCTION IN PART OR AS A WHOLE WITHOUT THE WRITTEN PERMISSION OF Tempo Plostic Co. Inc IS PROHIBITED. |             |         | TOLERANCES: FRACTIONAL ± ANGULAR: MACH ± BEND ± TWO PLACE DECIMAL ± THREE PLACE DECIMAL ± INTERPRET GEOMETRIC | CHECKED   |        |         | TITLE:   |           |           |      |
|                                                                                                                                                                                                                                     |             |         |                                                                                                               | ENG APPR. |        |         |          |           |           |      |
|                                                                                                                                                                                                                                     |             |         |                                                                                                               | MFG APPR. |        |         |          | 1008-5140 |           |      |
|                                                                                                                                                                                                                                     |             |         |                                                                                                               | Q.A.      |        |         |          |           |           |      |
|                                                                                                                                                                                                                                     |             |         | TOLERANCING PER:                                                                                              | COMMENTS: |        |         |          |           |           |      |
|                                                                                                                                                                                                                                     |             |         | MATERIAL                                                                                                      |           |        | SIZE D  | WG. NO.  | R         | REV       |      |
|                                                                                                                                                                                                                                     | NEXT ASSY   | USED ON | FINISH                                                                                                        |           |        | D       | D        | 1         | 1         | A    |
|                                                                                                                                                                                                                                     | APPLICATION |         |                                                                                                               |           |        |         | SCALE: 1 | 1:1       | SHEET 1 C | OF 1 |