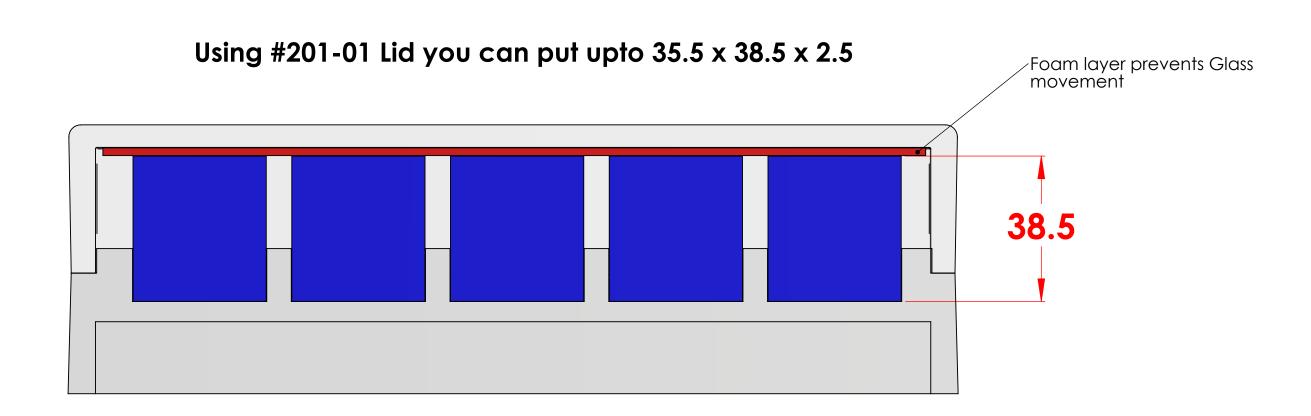

## Using #102 D lid you can put upto 35.5 x 29.6 x 2.5

## Note:

- Deeper Lids avalible on request
   Material To be 64g/I density (4.0 lb/ft3) EPS,
   Static Dissipative
   Dimensions shown are in millimeters

|                                                                                                                                                                                                                                     |             |         | UNLESS OTHERWISE SPECIFIED:                                                                                   |           | NAME   | DATE    |          |           |           |      |
|-------------------------------------------------------------------------------------------------------------------------------------------------------------------------------------------------------------------------------------|-------------|---------|---------------------------------------------------------------------------------------------------------------|-----------|--------|---------|----------|-----------|-----------|------|
|                                                                                                                                                                                                                                     |             |         | DIMENSIONS ARE IN Millimeters                                                                                 | DRAWN     | Junior | 9/25/17 |          |           |           |      |
| PROPRIETARY AND CONFIDENTIAL THE INFORMATION CONTAINED IN THIS DRAWING IS THE SOLE PROPERTY OF Tempo Plostic Co. Inc. ANY REPRODUCTION IN PART OR AS A WHOLE WITHOUT THE WRITTEN PERMISSION OF Tempo Plostic Co. Inc IS PROHIBITED. |             |         | TOLERANCES: FRACTIONAL ± ANGULAR: MACH ± BEND ± TWO PLACE DECIMAL ± THREE PLACE DECIMAL ± INTERPRET GEOMETRIC | CHECKED   |        |         | TITLE:   |           |           |      |
|                                                                                                                                                                                                                                     |             |         |                                                                                                               | ENG APPR. |        |         |          |           |           |      |
|                                                                                                                                                                                                                                     |             |         |                                                                                                               | MFG APPR. |        |         |          | 1008-5140 |           |      |
|                                                                                                                                                                                                                                     |             |         |                                                                                                               | Q.A.      |        |         |          |           |           |      |
|                                                                                                                                                                                                                                     |             |         | TOLERANCING PER:                                                                                              | COMMENTS: |        |         |          |           |           |      |
|                                                                                                                                                                                                                                     |             |         | MATERIAL                                                                                                      |           |        | SIZE D  | WG. NO.  | R         | REV       |      |
|                                                                                                                                                                                                                                     | NEXT ASSY   | USED ON | FINISH                                                                                                        |           |        | D       | D        | 1         | 1         | A    |
|                                                                                                                                                                                                                                     | APPLICATION |         |                                                                                                               |           |        |         | SCALE: 1 | 1:1       | SHEET 1 C | OF 1 |