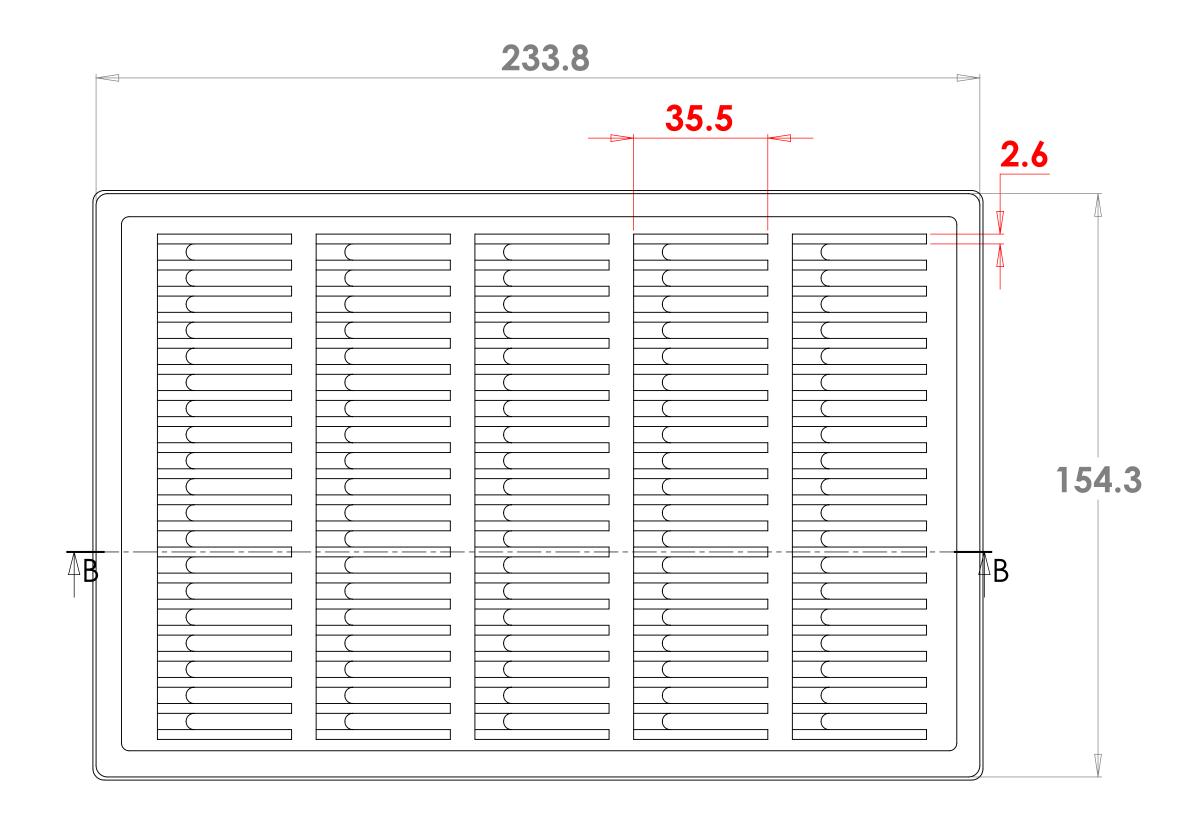

## Note:

- Deeper Lids avalible on request
   Material To be 64g/I density (4.0 lb/ft3) EPS,
   Static Dissipative
   Dimensions shown are in millimeters

|                                                                                                                                                                                                                                     |             |         | UNLESS OTHERWISE SPECIFIED:                                                                                   |           | NAME   | DATE    |          |           |           |      |
|-------------------------------------------------------------------------------------------------------------------------------------------------------------------------------------------------------------------------------------|-------------|---------|---------------------------------------------------------------------------------------------------------------|-----------|--------|---------|----------|-----------|-----------|------|
|                                                                                                                                                                                                                                     |             |         | DIMENSIONS ARE IN Millimeters                                                                                 | DRAWN     | Junior | 9/25/17 |          |           |           |      |
| PROPRIETARY AND CONFIDENTIAL THE INFORMATION CONTAINED IN THIS DRAWING IS THE SOLE PROPERTY OF Tempo Plostic Co. Inc. ANY REPRODUCTION IN PART OR AS A WHOLE WITHOUT THE WRITTEN PERMISSION OF Tempo Plostic Co. Inc IS PROHIBITED. |             |         | TOLERANCES: FRACTIONAL ± ANGULAR: MACH ± BEND ± TWO PLACE DECIMAL ± THREE PLACE DECIMAL ± INTERPRET GEOMETRIC | CHECKED   |        |         | TITLE:   |           |           |      |
|                                                                                                                                                                                                                                     |             |         |                                                                                                               | ENG APPR. |        |         |          |           |           |      |
|                                                                                                                                                                                                                                     |             |         |                                                                                                               | MFG APPR. |        |         |          | 1008-5140 |           |      |
|                                                                                                                                                                                                                                     |             |         |                                                                                                               | Q.A.      |        |         |          |           |           |      |
|                                                                                                                                                                                                                                     |             |         | TOLERANCING PER:                                                                                              | COMMENTS: |        |         |          |           |           |      |
|                                                                                                                                                                                                                                     |             |         | MATERIAL                                                                                                      |           |        | SIZE D  | WG. NO.  | R         | REV       |      |
|                                                                                                                                                                                                                                     | NEXT ASSY   | USED ON | FINISH                                                                                                        |           |        | D       | D        | 1         | 1         | A    |
|                                                                                                                                                                                                                                     | APPLICATION |         |                                                                                                               |           |        |         | SCALE: 1 | 1:1       | SHEET 1 C | OF 1 |