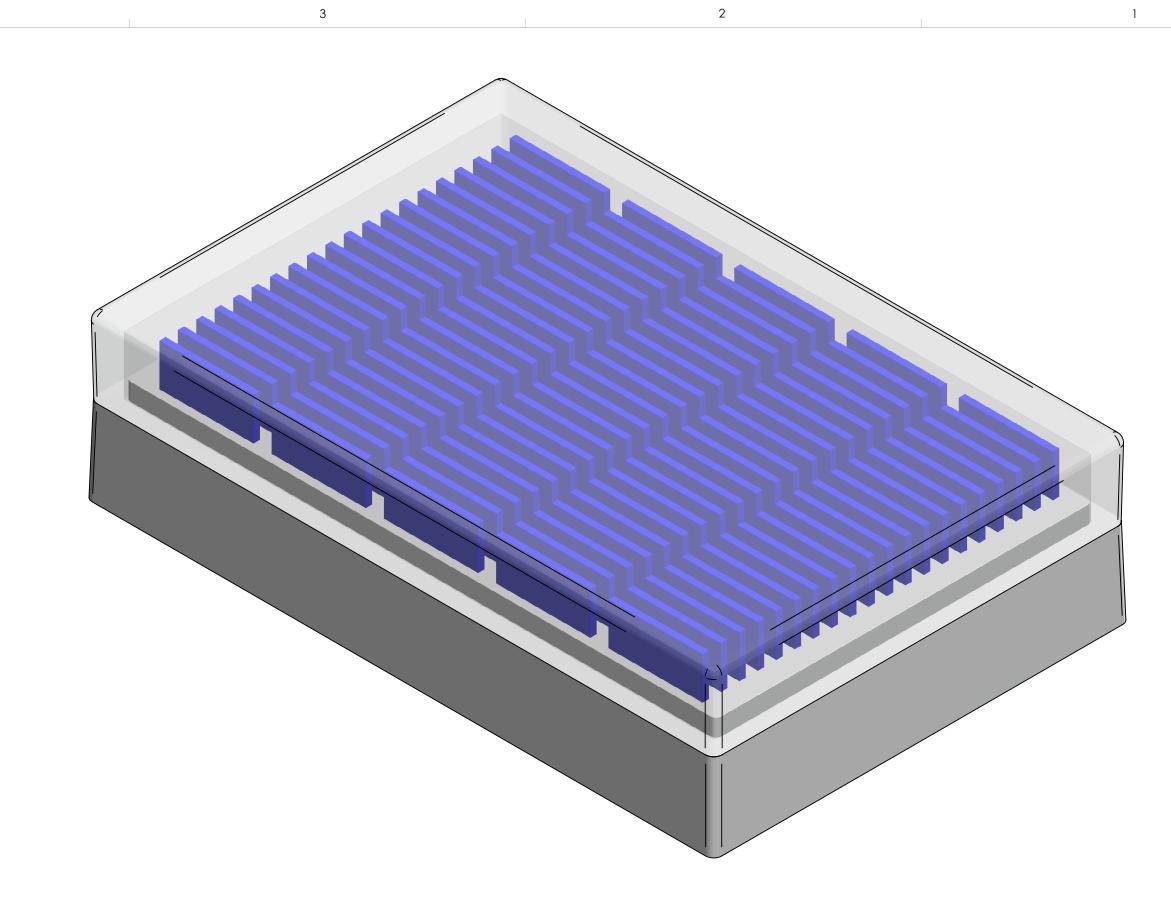

## Note:

- Deeper Lids avalible on request
   Material To be 64g/I density (4.0 lb/ft3) EPS,
   Static Dissipative
   Dimensions shown are in millimeters

|                                                                                                                                                                                                                                     |             |         | UNLESS OTHERWISE SPECIFIED:                                                                                   |           | NAME   | DATE    |          |           |           |      |
|-------------------------------------------------------------------------------------------------------------------------------------------------------------------------------------------------------------------------------------|-------------|---------|---------------------------------------------------------------------------------------------------------------|-----------|--------|---------|----------|-----------|-----------|------|
|                                                                                                                                                                                                                                     |             |         | DIMENSIONS ARE IN Millimeters                                                                                 | DRAWN     | Junior | 9/25/17 |          |           |           |      |
| PROPRIETARY AND CONFIDENTIAL THE INFORMATION CONTAINED IN THIS DRAWING IS THE SOLE PROPERTY OF Tempo Plostic Co. Inc. ANY REPRODUCTION IN PART OR AS A WHOLE WITHOUT THE WRITTEN PERMISSION OF Tempo Plostic Co. Inc IS PROHIBITED. |             |         | TOLERANCES: FRACTIONAL ± ANGULAR: MACH ± BEND ± TWO PLACE DECIMAL ± THREE PLACE DECIMAL ± INTERPRET GEOMETRIC | CHECKED   |        |         | TITLE:   |           |           |      |
|                                                                                                                                                                                                                                     |             |         |                                                                                                               | ENG APPR. |        |         |          |           |           |      |
|                                                                                                                                                                                                                                     |             |         |                                                                                                               | MFG APPR. |        |         |          | 1008-5140 |           |      |
|                                                                                                                                                                                                                                     |             |         |                                                                                                               | Q.A.      |        |         |          |           |           |      |
|                                                                                                                                                                                                                                     |             |         | TOLERANCING PER:                                                                                              | COMMENTS: |        |         |          |           |           |      |
|                                                                                                                                                                                                                                     |             |         | MATERIAL                                                                                                      |           |        | SIZE D  | WG. NO.  | R         | REV       |      |
|                                                                                                                                                                                                                                     | NEXT ASSY   | USED ON | FINISH                                                                                                        |           |        | D       | D        | 1         | 1         | A    |
|                                                                                                                                                                                                                                     | APPLICATION |         |                                                                                                               |           |        |         | SCALE: 1 | 1:1       | SHEET 1 C | OF 1 |