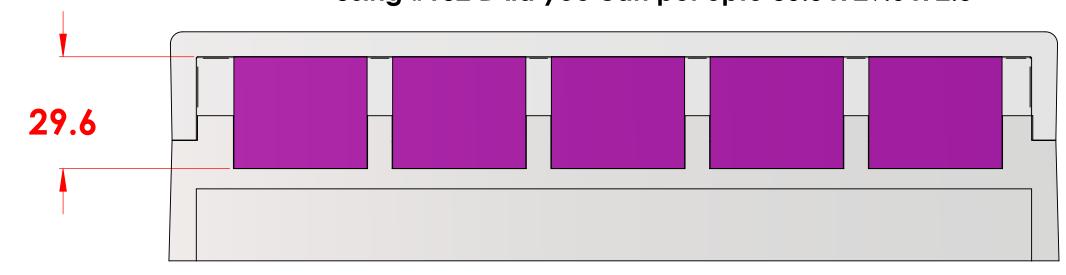

## Using #102 D lid you can put upto 35.5 x 29.6 x 2.5





## Note:

- Deeper Lids avalible on request
   Material To be 64g/I density (4.0 lb/ft3) EPS,
   Static Dissipative
   Dimensions shown are in millimeters



|                                                                                                                                                                                                                                     |             |         | UNLESS OTHERWISE SPECIFIED:                                                                                   |           | NAME   | DATE    |          |           |           |      |
|----------------------------------------------------------------------------------------------------------------------------------------------------------------------------------------------------