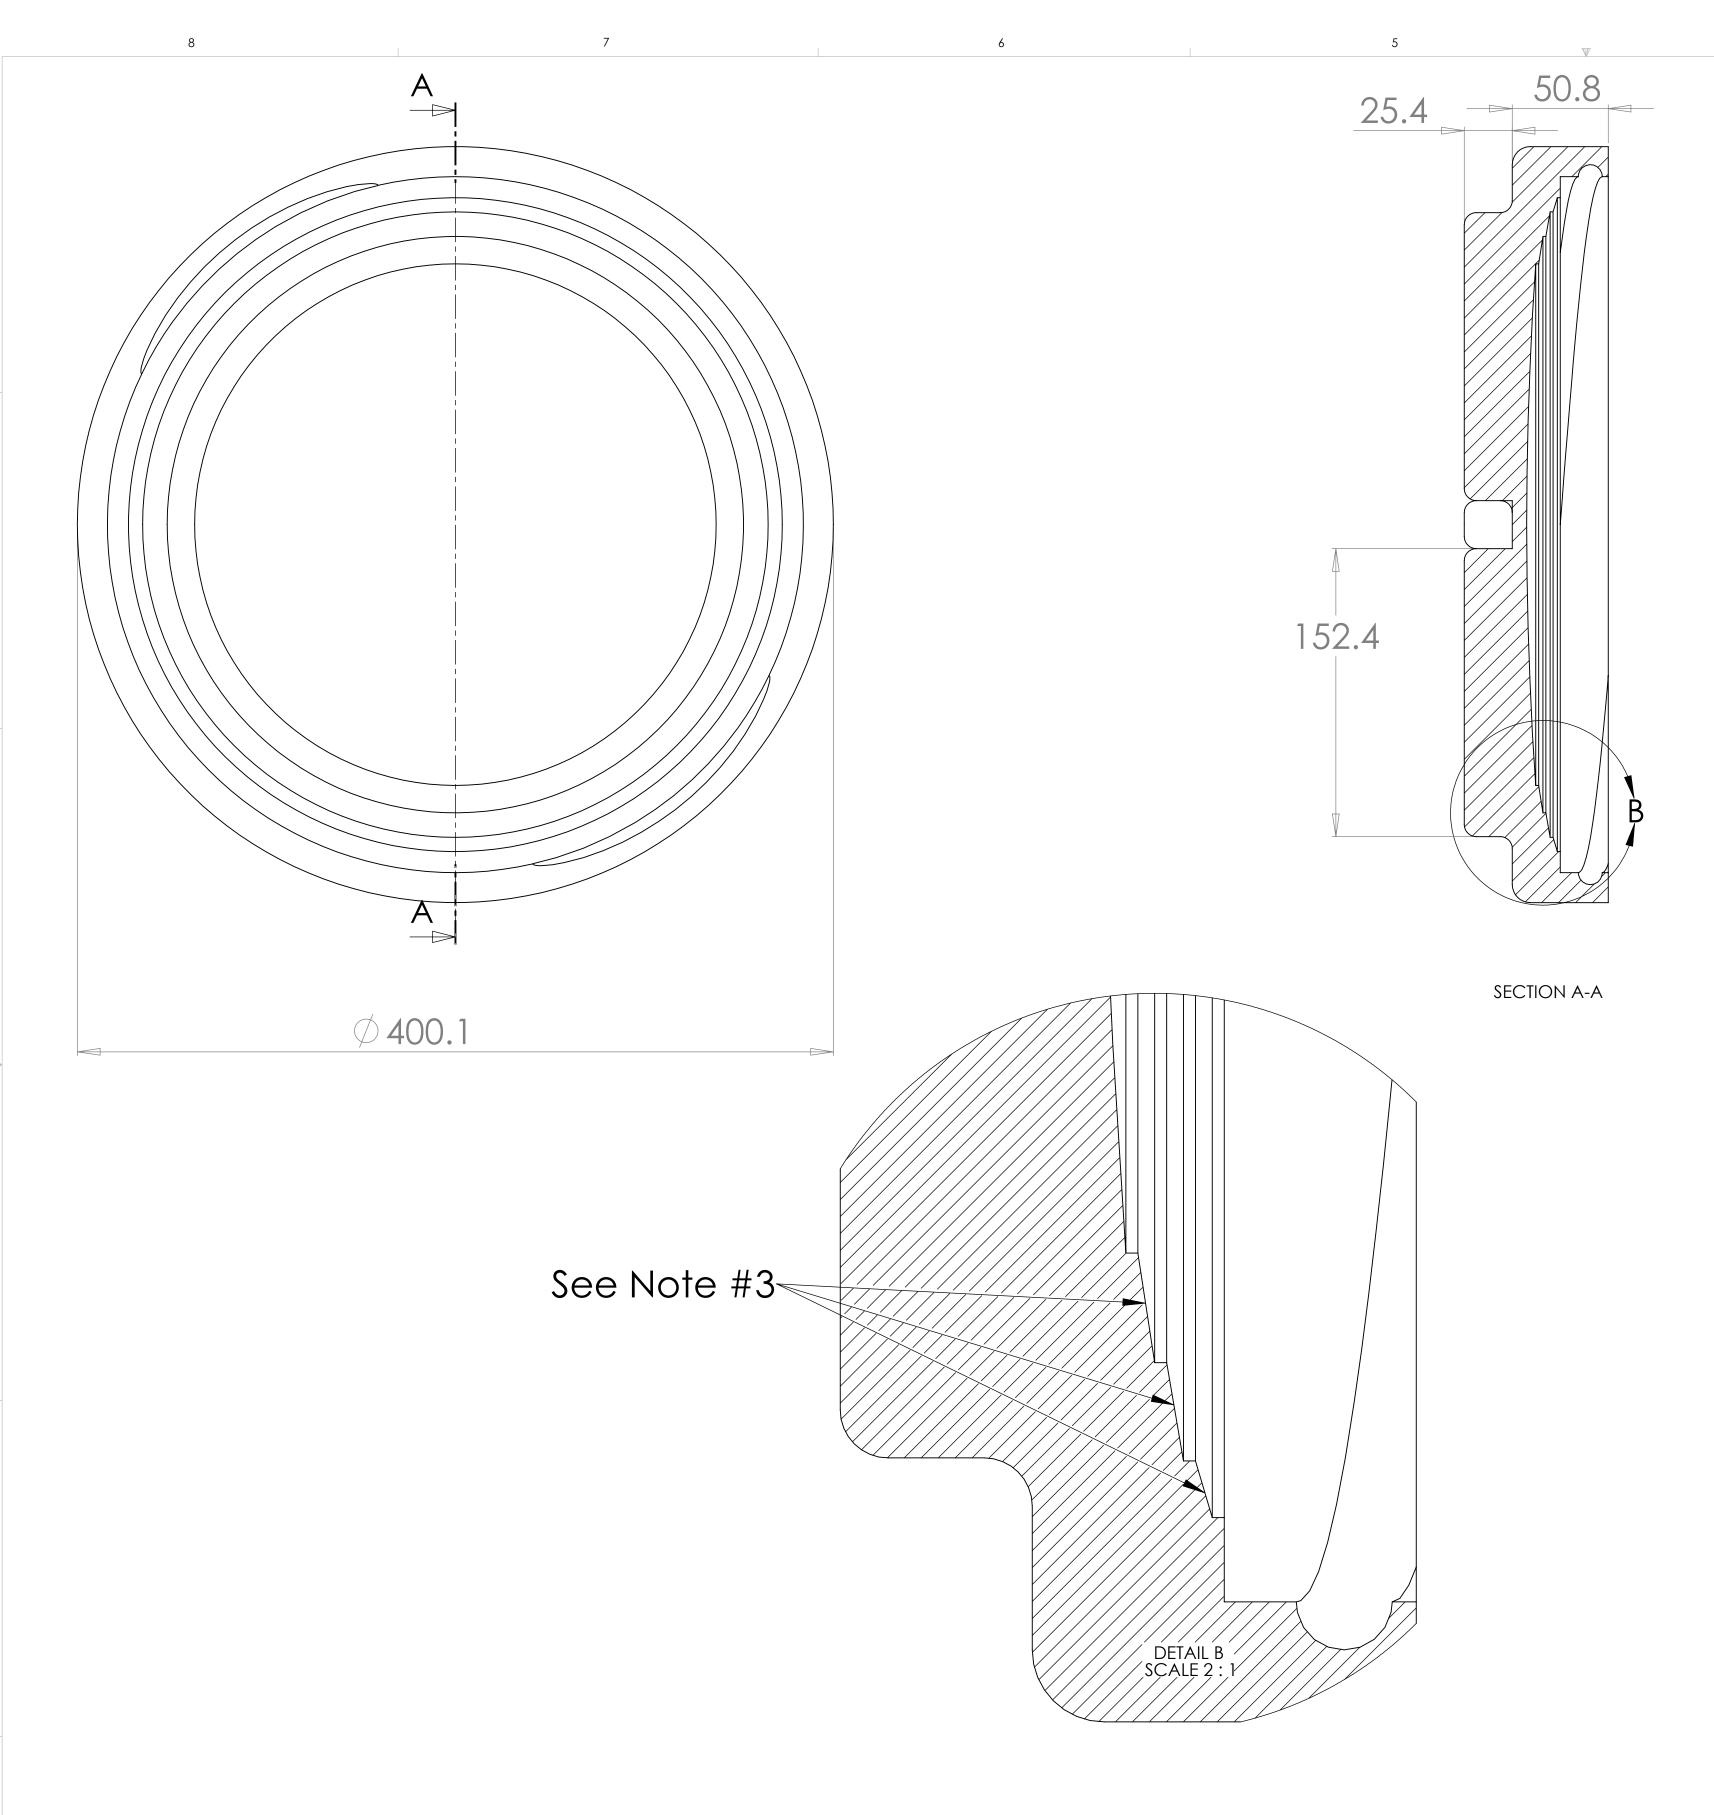

## Note:

- Material To be 64g/l density (4.0 lb/ft3) Static Dissipative EPS.
   1 Degree Draft TYP
   Steps for 276mm, 304mm, 330mm, 338mm Diameters.